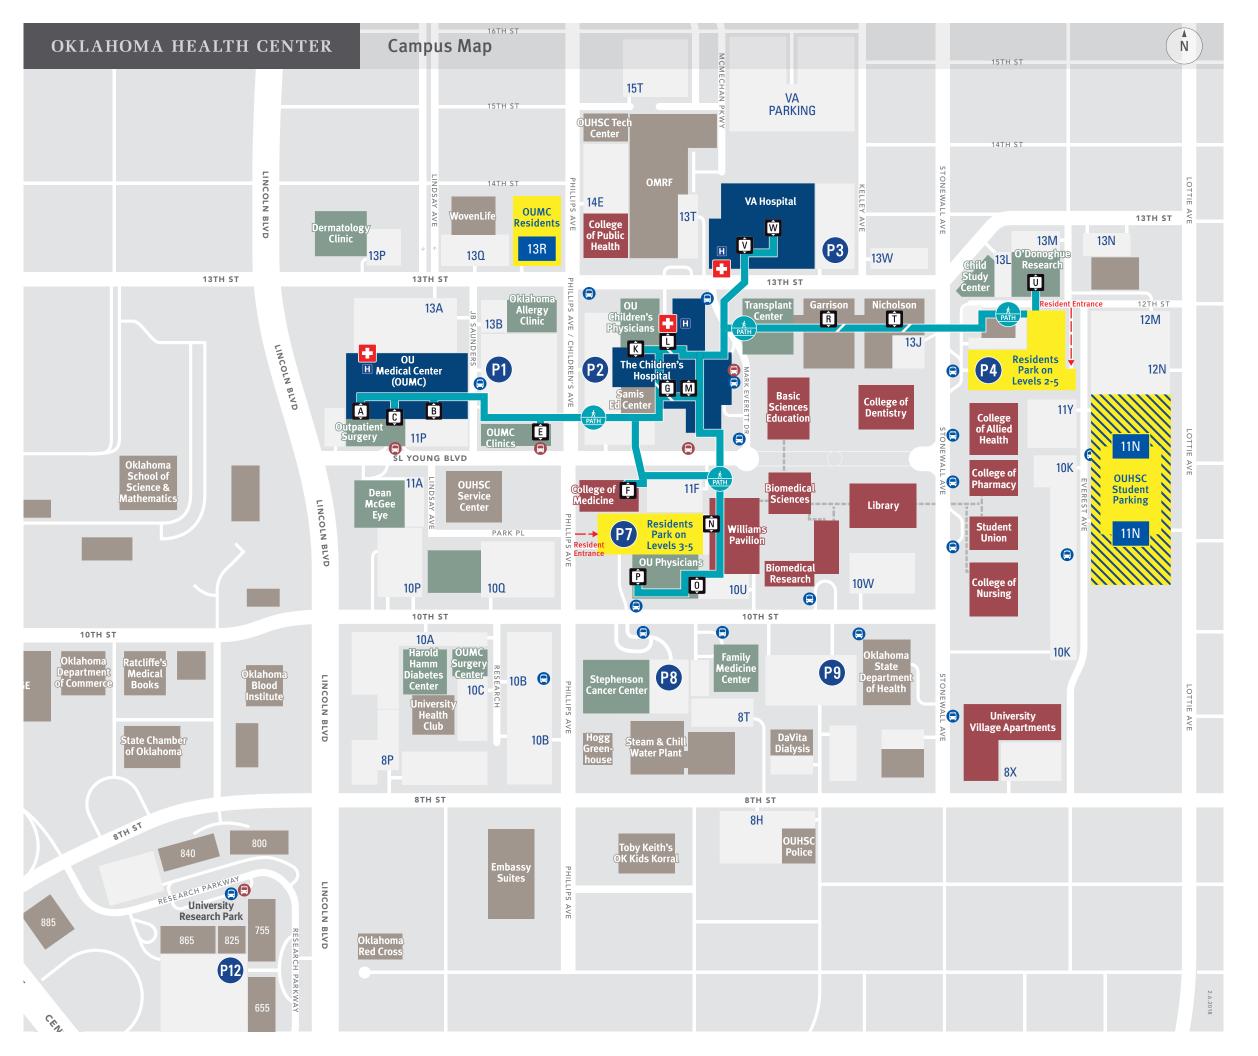

#### TRANSPORTATION FROM AIRPORT:

- Uber and Lyft services from Will Rogers World Airport
- Yellow Cab
- Supershuttle

<sup>\*</sup>Campus map of University of Oklahoma Health Sciences Center attached

## **OUHSC STUDENT PARKING**

#### **RESIDENT PARKING**

## **PATH**

 B Ĉ **OU Medical Center** 

> Ê OUMC Clinics

Ê **OU** College of Medicine

Children's Atrium

Ê OU Children's Physicians

**(** The Children's Hospital

> Ŵ Williams Pavilion

Ô Ê **OU Physicians** 

> Ŗ Garrison

Ĵ Nicholson

Û O'Donoghue

**Ŷ VA Hospital** 

**OUHSC Academic Buildings** 

**OUHSC Tunnels** 

Clinics

Patient/Visitor Parking

**Landmark Elevators** 

**Hospitals** 

**Emergency Departments** 

**OUHSC Shuttle** 

**OUMC Express Shuttle**